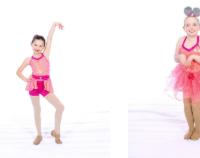

#### Costume Items that Must be worn:

- Black slip on jazz shoes
- Beige Bodyliner
- Beige Convertible Dance Tights
- Bodysuit Pink and Orange
- Pink and Orange Tutu
- Pink and Orange Sequin Skirt
- Hair Accessory (provided by Tarantism Dance Company)

#### **Hair Information**

- Long hair 4 & up is to be in a ballet bun on the nape of the neck with no flyaways,
- Short hair is to be positioned neatly away from the face.