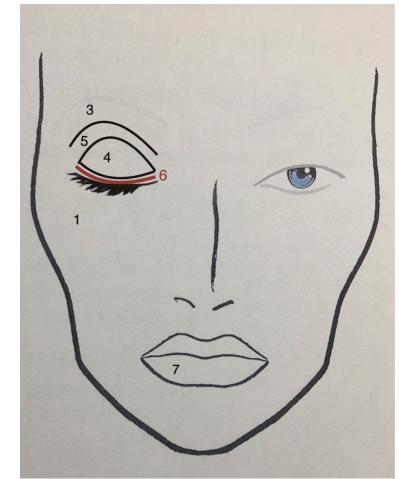

# Makeup Chart

If you have any questions about how to apply the makeup please let us know! We'd be happy to help you!

### <u>Face</u>

Foundation (blend evenly on entire face) Colour that matches dancer's skin tone

<u>Blush (1 on chart)</u> Pink

## <u>Eyes</u>

Brow Highlights (3 on chart) White eyeshadow

<u>Eyelid (4 on chart)</u> Light/Medium Brown eyeshadow

<u>Creases (5 on chart)</u> Dark Brown eyeshadow

Eyeliner (6 on chart) Black

Mascara (on top and bottom eyelashes) Black

## <u>Lips</u>

Lipstick (7 on chart) True Red