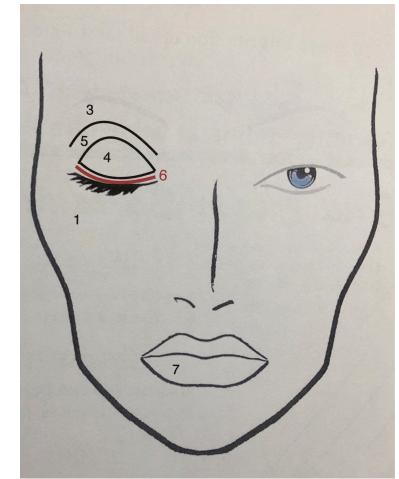

# Makeup Chart

If you have any questions about how to apply the makeup please let us know! We'd be happy to help you!

### <u>Face</u>

Foundation (blend evenly on entire face) Colour that matches dancer's skin tone

<u>Blush (1 on chart)</u> Pink

### <u>Eyes</u>

Brow Highlights (3 on chart) White eyeshadow

<u>Eyelid (4 on chart)</u> Light/Medium Brown eyeshadow

<u>Creases (5 on chart)</u> Dark Brown eyeshadow

Eyeliner (6 on chart) Black

Mascara (on top and bottom eyelashes) Black

## <u>Lips</u>

Lipstick (7 on chart) True Red