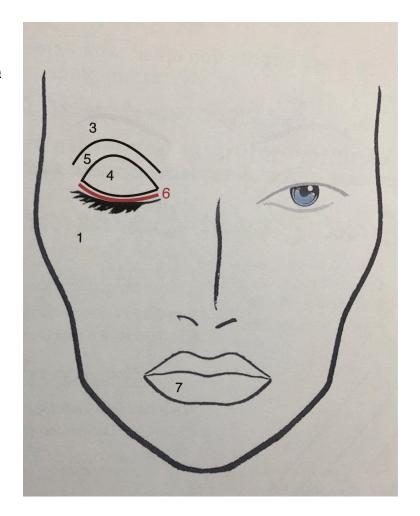

# **Makeup Chart**

If you have any questions about how to apply the makeup please let us know! We'd be happy to help you!

#### Blush (1 on chart)

Pink

## **Brow Highlights (3 on chart)**

White eyeshadow

#### Eyelid (4 on chart)

Light/Medium Brown eyeshadow

#### Creases (5 on chart)

Dark Brown eyeshadow

## Eyeliner (6 on chart)

Black

#### Lipstick (7 on chart)

True Red