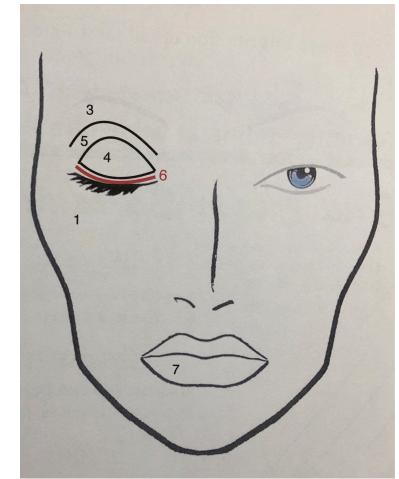

# Makeup Chart

If you have any questions about how to apply the makeup please let us know! We'd be happy to help you!

### <u>Face</u>

Foundation (blend evenly on entire face) Colour that matches dancer's skin tone

<u>Blush (1 on chart)</u> Pink

### <u>Eyes</u>

Brow Highlights (3 on chart) White eyeshadow

<u>Eyelid (4 on chart)</u> Light/Medium Brown eyeshadow

<u>Creases (5 on chart)</u> Dark Brown eyeshadow

Eyeliner (6 on chart) Black

Mascara (on top and bottom eyelashes) Black

### <u>Lips</u>

Lipstick (7 on chart) True Red